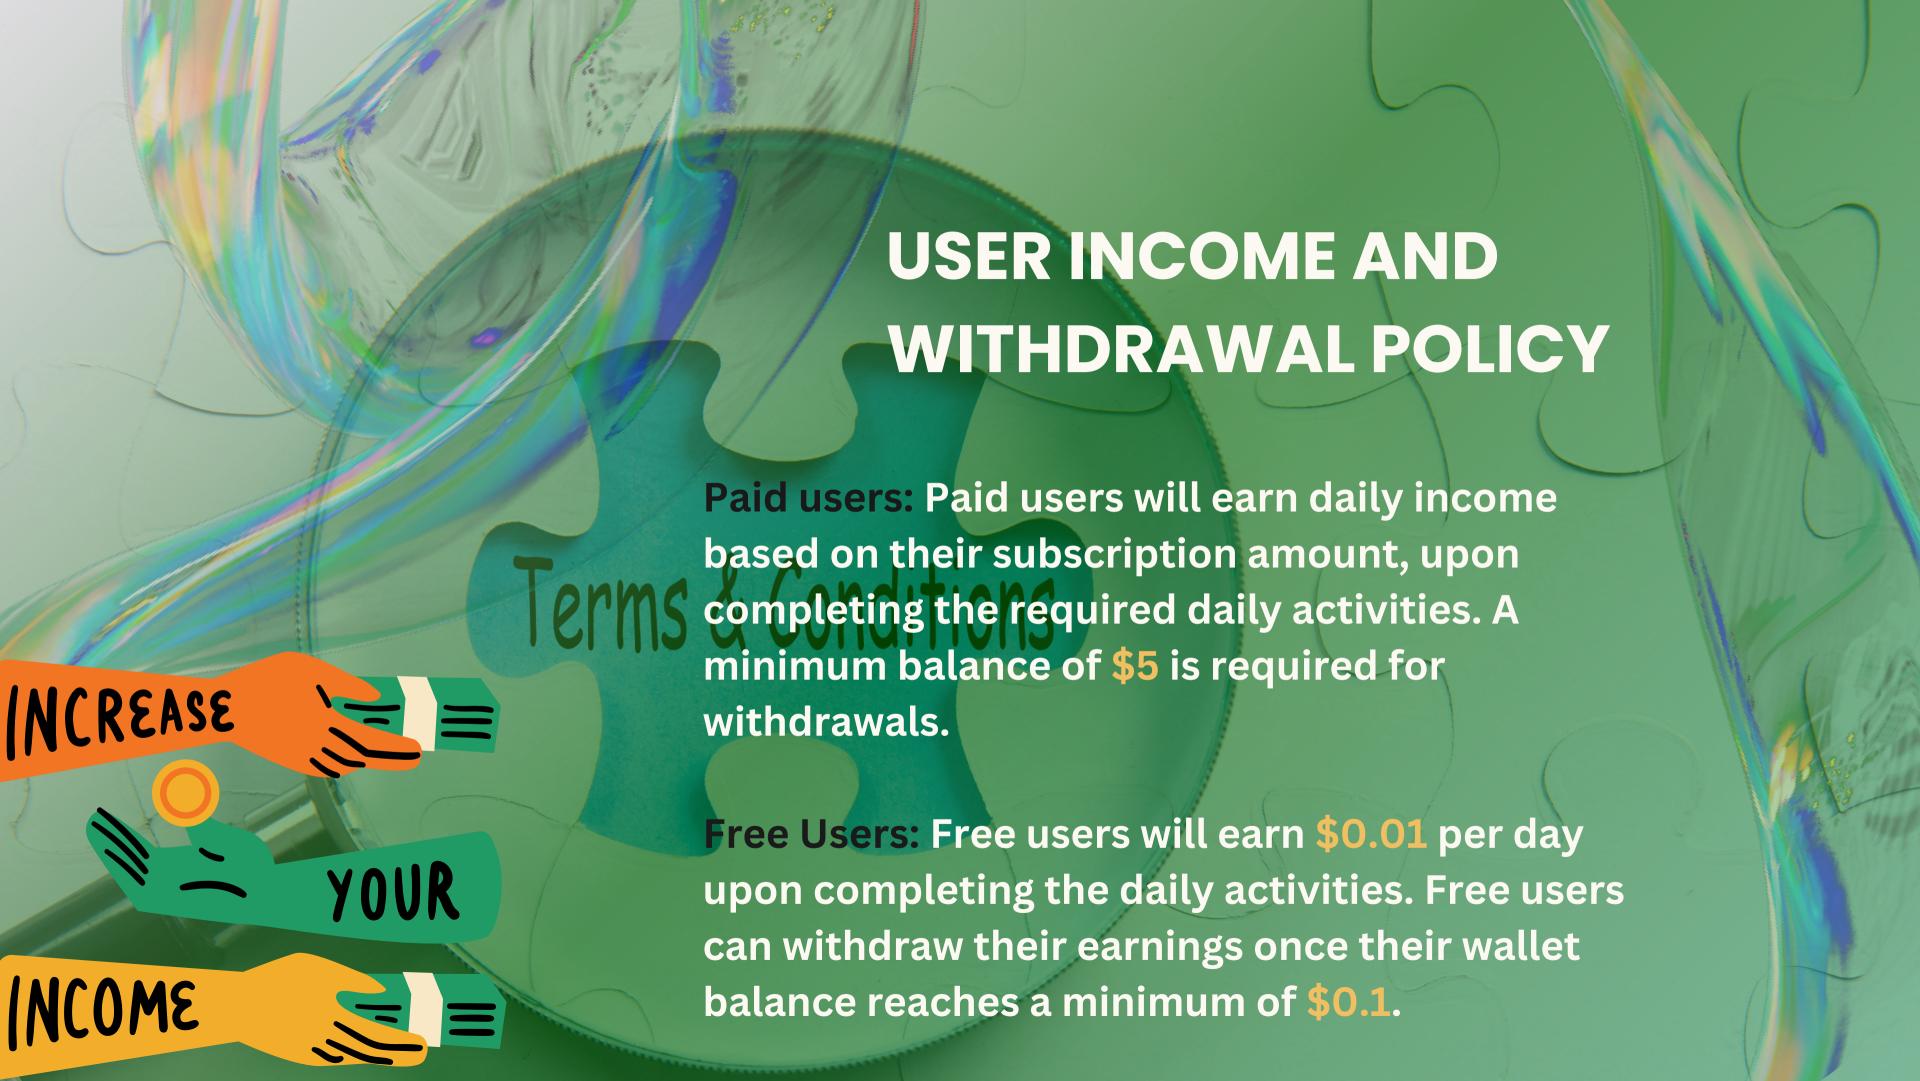

# PART-TIME INCOME (PTI) PERCENTAGES

ClickPlus offers multiple package options, catering to varying investment preferences. Each package offers different PTI percentages based on the investment slab.

The income potential grows with higher package subscriptions. The package details and PTI percentages that the user will receive upon package availability are provided below:

| Package Slab   | PTI % |
|----------------|-------|
| \$10 - \$50    | 0.5 % |
| \$100 - \$240  | 0.6 % |
| \$250 - \$430  | 0.7 % |
| \$500 - \$740  | 0.8 % |
| \$750 - \$1000 | 1%    |

Note: Free users will get 0.01\$ daily upon completing the daily activities.