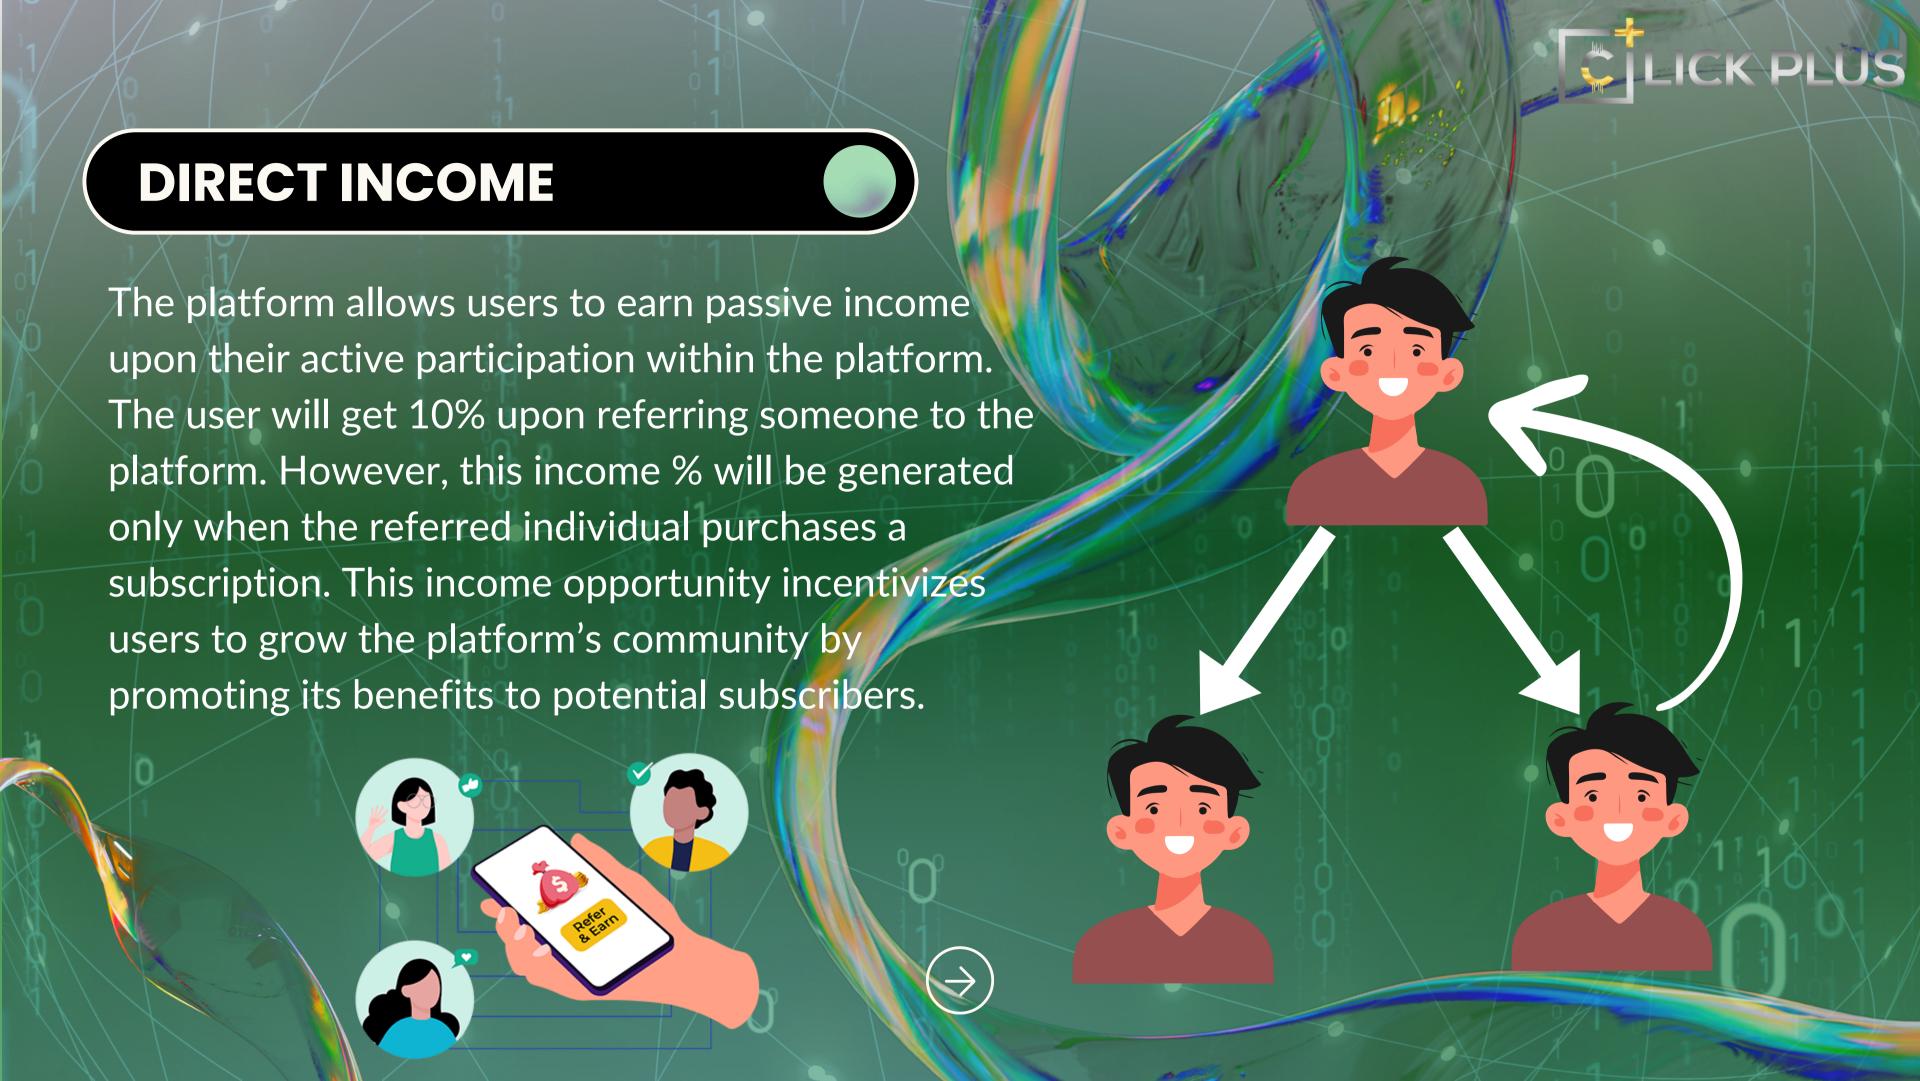

Users can invest in various subscription packages and participate in platform activities to earn PTI. The platform is designed to cater to different investment preferences, offering a range of package options. ClickPlus also provides multiple income streams, which are tied to user participation and business volume generation within the platform.

#### **ADS BONUS INCOME**

Ads Bonus Income provides users to earn 10% of daily PTI % from their immediate downline members. By successfully expanding their network and maintaining team balance, users can unlock higher earnings based on the performance and growth of their referred members.