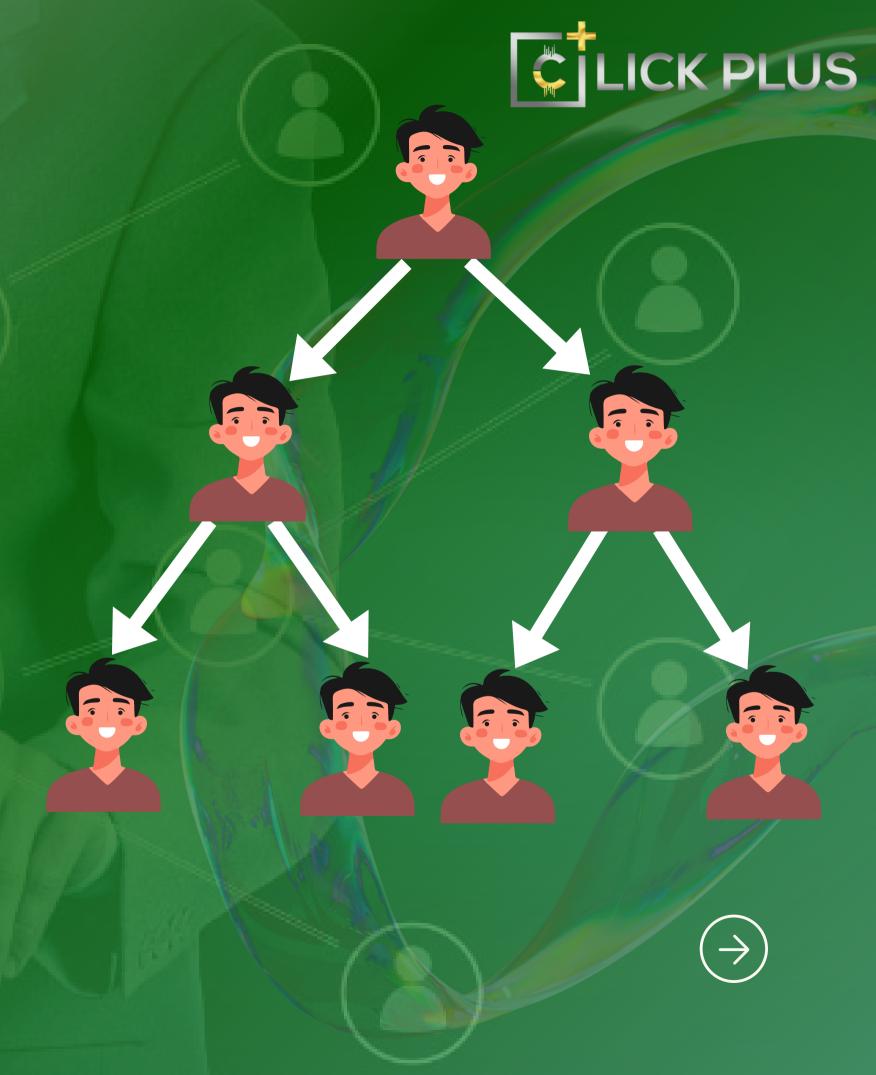

#### BINARY INCOME

Binary Income provides users with an additional 5% income based on a specific referral structure. To qualify, users must have a 1:1 direct referral (one direct referral in both their right and left legs), and their matching business volume must be at least \$100. This income stream rewards users for building balanced teams and achieving business growth through their referrals.